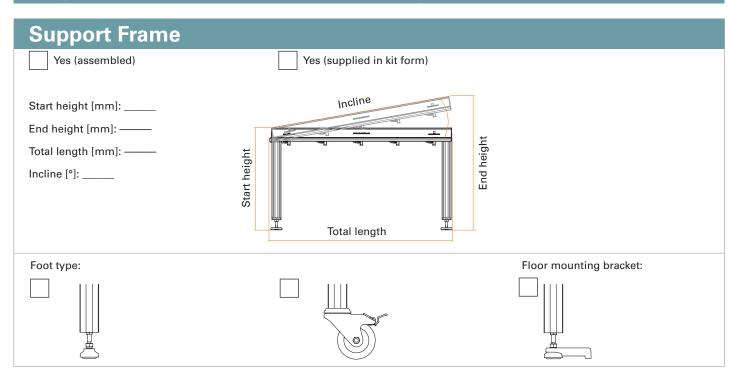

|               |       |     |         |  |  |
| Pre-installed ZPA (not possible with EtherCAT)                                 |               | No    |     |         |  |  |
| Modbus/TCP EtherNet/IP CC-Link                                                 |               | No    |     |         |  |  |
| Profinet IO EtherCAT                                                           |               | 1     |     |         |  |  |
| Start sensor:                                                                  |               | Yes   |     | No      |  |  |
| Transfer at end (external signal):                                             |               | Yes   |     | No      |  |  |



## Request Form - Powered Roller Conveyor



| Information / Sketch |  |
|----------------------|--|
|                      |  |
|                      |  |
|                      |  |
|                      |  |
|                      |  |
|                      |  |
|                      |  |
|                      |  |
|                      |  |
|                      |  |
|                      |  |
|                      |  |
|                      |  |
|                      |  |
|                      |  |
|                      |  |
|                      |  |
|                      |  |
|                      |  |
|                      |  |
|                      |  |
|                      |  |
|                      |  |
|                      |  |
|                      |  |
|                      |  |
|