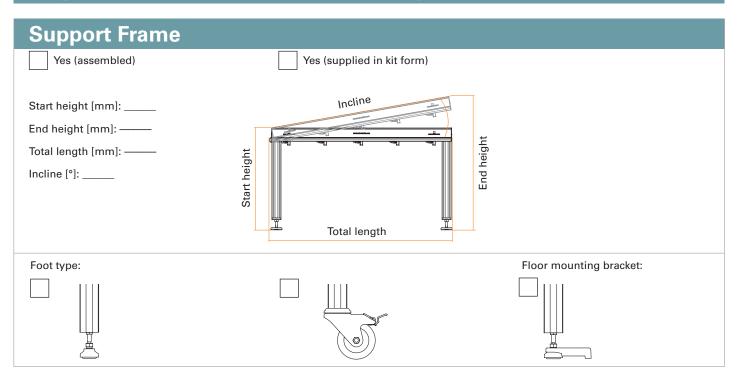

|                                  |
|                                                 |                                  |
| Control Protocol and Logic                      |                                  |
| Speed [m/min]:                                  |                                  |
| Pre-installed ZPA (not possible with EtherCAT)  | No                               |
| Modbus/TCP EtherNet/IP                          | No                               |
| Profinet IO EtherCAT                            | <u> </u>                         |
| Start sensor:                                   | Yes No                           |
| Transfer at end (ext. signal):                  | Yes No                           |



## Request Form - Powered Roller Conveyor



| Information / Sketch |  |
|----------------------|--|
|                      |  |
|                      |  |
|                      |  |
|                      |  |
|                      |  |
|                      |  |
|                      |  |
|                      |  |
|                      |  |
|                      |  |
|                      |  |
|                      |  |
|                      |  |
|                      |  |
|                      |  |
|                      |  |
|                      |  |
|                      |  |
|                      |  |
|                      |  |
|                      |  |
|                      |  |
|                      |  |
|                      |  |
|                      |  |
|                      |  |
|