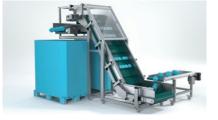

Workbench with integrated belt conveyor

Material trolley - combination of MBS and Totes