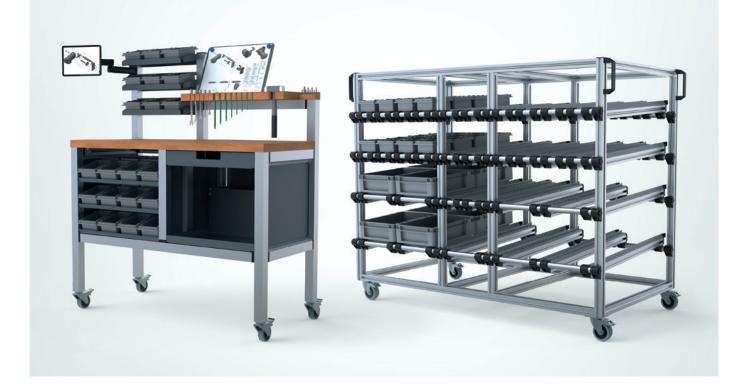

Workbench with integrated belt conveyor

Material trolley - combination of MBS and Totes