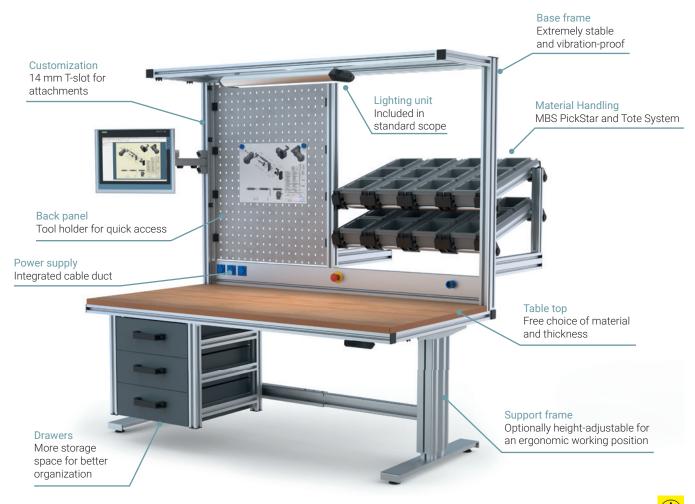

## Workbenches, MBS PickStar and Totes: stand-alone or a perfect combination

Our Workbenches, Material Handling System (MBS PickStar) and Tote System offer maximum flexibility for modern production processes. The stable and adaptable Workbenches enable ergonomic working and can be individually configured. As stand-alone solutions, they can be used in a variety of ways; when combined, they optimize workplace organization and ensure an efficient just-in-time material flow. This means that the right material is available at the right time - for lean processes and maximum productivity.

## Workbenches and Material Handling

Perfect synergy for optimized work processes

### Workbenches and Material Handling Customized solutions

Workbench - heavy duty with stainless steel table top

Pull-out shelves

Workbench - pivotable via hand crank

Expansion possible via attachments using the 14 mm slot