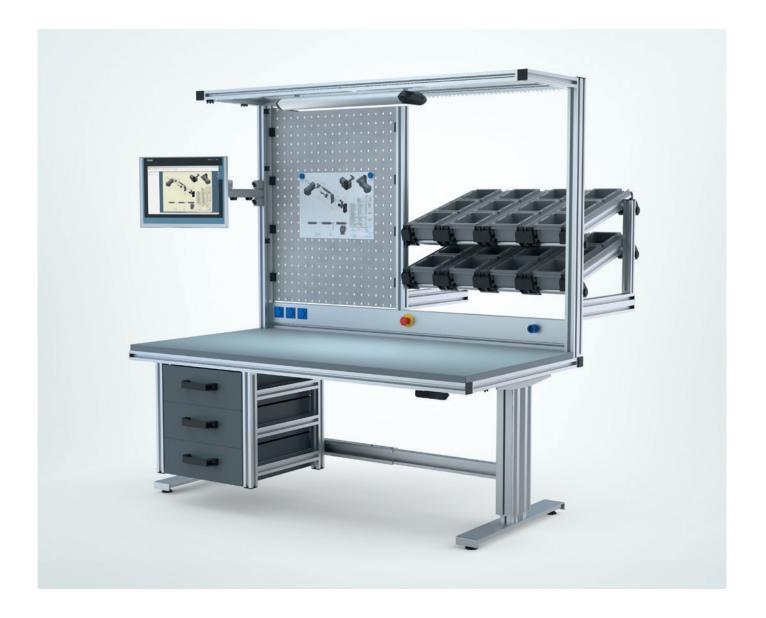

## Workbenches and Material Handling

The Robotunits Workbenches and Material Handling Systems: customized to your needs.

### Workbenches and Material Handling Customized solutions – from simple to complex

Efficiency starts at the workplace! Wherever people are involved in a work process, ergonomics and lean production are crucial. Perfect sitting and standing heights, fast material flow, direct access to tools - everything counts.

#### Facts

- Customized in size, design and function
- · Flexible in terms of attachments and additions
- Can be combined with the entire Modular Automation
  System

The Robotunits workbenches offer just that: customized design, maximum stability and limitless expansion options. Perfectly adapted to your requirements and fully compatible with the entire Modular Automation System.

#### Benefits

- Optimal ergonomics and working conditions
- · Specifically adapted to your products and needs
- Production integration, material handling system (MBS PickStar), conveyor technology

Also available as an ESD version (🛕