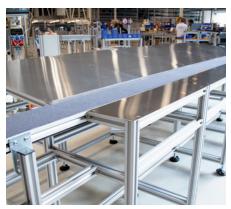

### Workbenches and Material Handling Customized solutions

Workbench - heavy duty with stainless steel table top

Pull-out shelves

Workbench - pivotable via hand crank

Expansion possible via attachments using the 14 mm slot