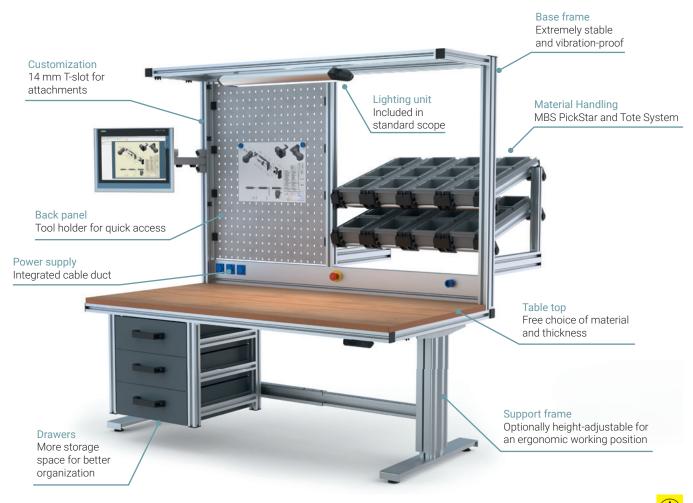

#### Facts

- Customized in size, design and function
- · Flexible in terms of attachments and additions
- Can be combined with the entire Modular Automation
  System

The Robotunits workbenches offer just that: customized design, maximum stability and limitless expansion options. Perfectly adapted to your requirements and fully compatible with the entire Modular Automation System.

#### Benefits

- Optimal ergonomics and working conditions
- · Specifically adapted to your products and needs
- Production integration, material handling system (MBS PickStar), conveyor technology

Also available as an ESD version (

### Workbenches and Material Handling Customized solutions

Workbench - heavy duty with stainless steel table top

Pull-out shelves

Workbench - pivotable via hand crank

Expansion possible via attachments using the 14 mm slot