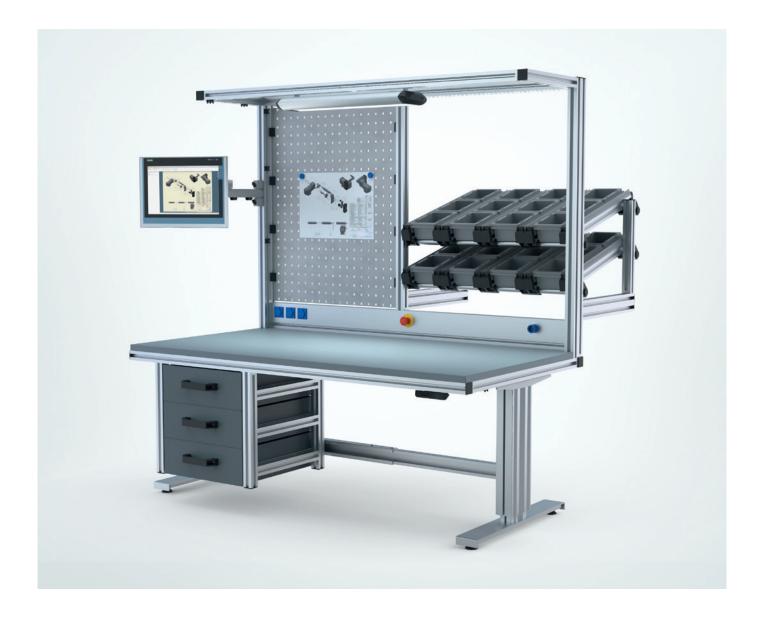

### Workbenches and Material Handling Customized solutions – from simple to complex

Efficiency starts at the workplace! Wherever people are involved in a work process, ergonomics and lean production are crucial. Perfect sitting and standing heights, fast material flow, direct access to tools - everything counts.

#### Facts

- Customized in size, design and function
- · Flexible in terms of attachments and additions
- Can be combined with the entire Modular Automation
  System

The Robotunits workbenches offer just that: customized design, maximum stability and limitless expansion options. Perfectly adapted to your requirements and fully compatible with the entire Modular Automation System.

#### Benefits

- Optimal ergonomics and working conditions
- · Specifically adapted to your products and needs
- Production integration, material handling system (MBS PickStar), conveyor technology

Also available as an ESD version (