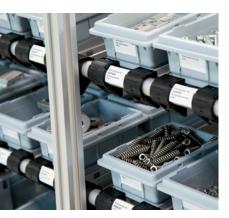

### Workbenches and Material Handling Customized solutions

Workbench - heavy duty with stainless steel table top

Pull-out shelves

Workbench - pivotable via hand crank

Expansion possible via attachments using the 14 mm slot

Workbench with integrated belt conveyor

Material trolley - combination of MBS and Totes