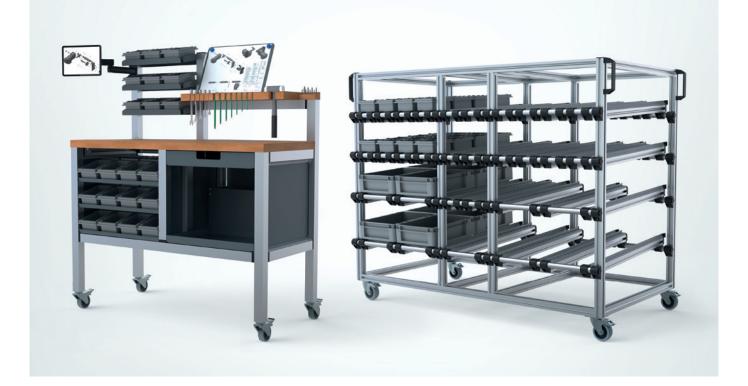

## Workbenches, MBS PickStar and Totes: stand-alone or a perfect combination

Our Workbenches, Material Handling System (MBS PickStar) and Tote System offer maximum flexibility for modern production processes. The stable and adaptable Workbenches enable ergonomic working and can be individually configured. As stand-alone solutions, they can be used in a variety of ways; when combined, they optimize workplace organization and ensure an efficient just-in-time material flow. This means that the right material is available at the right time - for lean processes and maximum productivity.

Workbench with integrated belt conveyor

Material trolley - combination of MBS and Totes