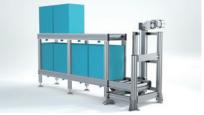

Workbench with integrated belt conveyor

Material trolley - combination of MBS and Totes