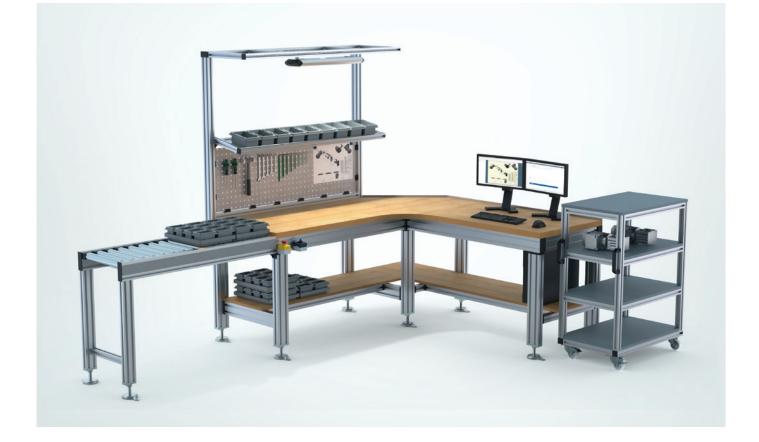

## Workbenches, MBS PickStar and Totes: stand-alone or a perfect combination

Our Workbenches, Material Handling System (MBS PickStar) and Tote System offer maximum flexibility for modern production processes. The stable and adaptable Workbenches enable ergonomic working and can be individually configured. As stand-alone solutions, they can be used in a variety of ways; when combined, they optimize workplace organization and ensure an efficient just-in-time material flow. This means that the right material is available at the right time - for lean processes and maximum productivity.

### Workbenches and Material Handling Customized solutions

Workbench - heavy duty with stainless steel table top

Pull-out shelves

Workbench - pivotable via hand crank

Expansion possible via attachments using the 14 mm slot

Workbench with integrated belt conveyor

Material trolley - combination of MBS and Totes